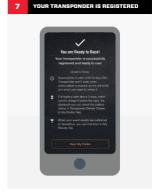

### TRANSPONDER REGISTRATION

1 DOWNLOAD THE SPEEDHIVE APP

Scan the QR Code to download the Speedhive App

account? Then go to 'My Profile' to register the TR2 Transponder

Already logged into your Speedhive Make sure to turn on Bluetooth on your mobile device

Place the TR2 Transponder in the powered TR2 Charge Cradle

Under 'My Products', tap on your Transponder for Transponder details