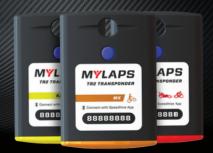

# TR2 TRANSPONDER

QUICK START GUIDE

### WHAT'S IN THE BOX?

TR2 Transponder

TR2 Charge Cradle

TR2 Holder

USB Micro Cable