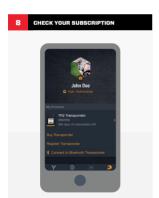

Place the TR2 Transponder in the powered TR2 Charge Cradle

Under 'My Products', tap on your Transponder for Transponder details