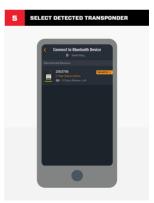

Place the TR2 Transponder in the powered TR2 Charge Cradle

Under 'My Products', tap on your Transponder for Transponder details