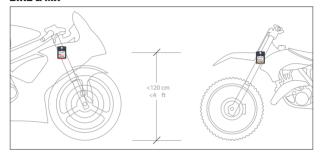

#### MOUNTING THE TRANSPONDER

For the best accuracy, make sure to mount your TR2 Transponder as vertical as possible.

#### RIKF & MX