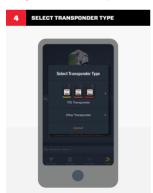

### TRANSPONDER REGISTRATION

1 DOWNLOAD THE SPEEDHIVE APP

Scan the QR Code to download the Speedhive App

account? Then go to 'My Profile' to register the TR2 Transponder

Already logged into your Speedhive Make sure to turn on Bluetooth on your mobile device