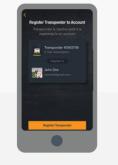

### TRANSPONDER REGISTRATION

1 DOWNLOAD THE SPEEDHIVE APP

Scan the QR Code to download the Speedhive App

account? Then go to 'My Profile' to register the TR2 Transponder

Already logged into your Speedhive Make sure to turn on Bluetooth on your mobile device