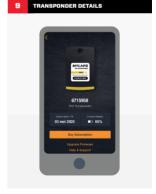

Place the TR2 Transponder in the powered TR2 Charge Cradle

Under 'My Products', tap on your Transponder for Transponder details

It takes 5 hours to fully charge the TR2 Transponder